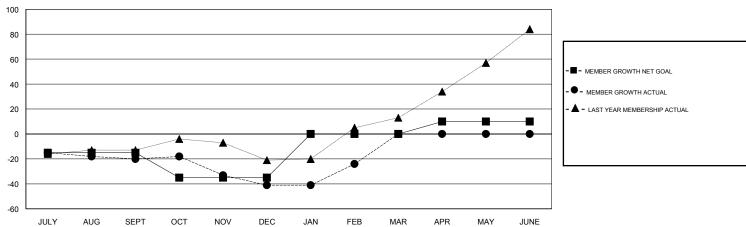

## GOALS AND ACTUAL MEMBERS CUMULATIVE

| DROPPED CLUBS: 2  DROPPED MEMBERS |    | 20 CLUBS OF 54 ADDED 1 OR MORE<br>NEW MEMBERS | GENDER DISTRIBUTION  MALE 571 (44.37%  FEMALE 716 (55.63%  Women Percentage Fiscal Year Goal: 50% | *   |
|-----------------------------------|----|-----------------------------------------------|---------------------------------------------------------------------------------------------------|-----|
| DECEASED                          | 7  | CLICK HERE FOR CUMULATIVE                     | TOTAL FAMILY UNIT MEMBERS                                                                         | 220 |
| CLUB CANCELLED                    | 7  | MEMBERSHIP DATA                               |                                                                                                   | 121 |
| OTHER                             | 56 |                                               | FAMILY MEMBERS PAYING HALF 1.                                                                     |     |
| TOTAL                             | 70 |                                               |                                                                                                   |     |