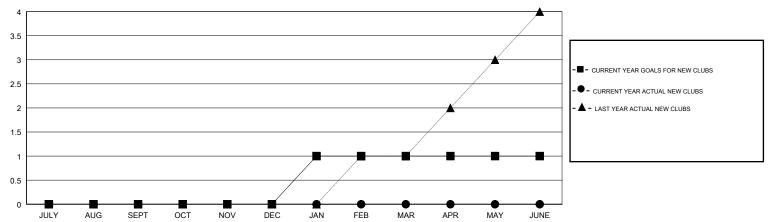

# MONTHLY MEMBERSHIP PROGRESS REPORT

## District 117 B

Results as of: 02/28/2019

#### **LOCATION GREECE ELENA APPIANI GMT CA** Clubs Members RESULTS FOR 2018-2019 RESULTS FOR 2018-2019 NEW CLUB GOAL NEW CLUBS DROPPED CLUBS MEMBER GROWTH NET MEMBER GROWTH DROPPED QUARTER QUARTER GOAL ACTUAL MEMBERS ACTUAL (including transfers) 0 0 2 -15 5 24 JULY/AUG/SEPT JULY/AUG/SEPT 0 -20 16 36 OCT/NOV/DEC OCT/NOV/DEC 0 10 1 0 35 28 JAN/FEB/MAR JAN/FEB/MAR 0 0 0 0 0 10 APR/MAY/JUNE APR/MAY/JUNE

## GOALS AND ACTUAL NEW CLUBS CUMULATIVE



## GOALS AND ACTUAL MEMBERS CUMULATIVE



| DROPPED CLUBS: 2  DROPPED MEMBERS |    | 20 CLUBS OF 54 ADDED 1 OR MORE<br>NEW MEMBERS | GENDER DISTRIBUTION  MALE 571 (44.37%  FEMALE 716 (55.63%  Women Percentage Fiscal Year Goal: 50% | *   |
|-----------------------------------|----|-----------------------------------------------|---------------------------------------------------------------------------------------------------|-----|
| DECEASED                          | 7  | CLICK HERE FOR CUMULATIVE                     | TOTAL FAMILY UNIT MEMBERS                                                                         | 220 |
| CLUB CANCELLED                    | 7  | MEMBERSHIP DATA                               |